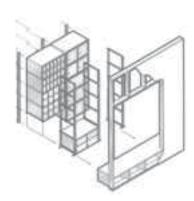

### **SECURITY DOOR**

Double Rear Door for Parcel Lockers, stacked in screenline.

### **STANDARD FEATURES**

- 3 Point Locking System
- Fits into USPS Rack Ladder
- 24" or 15" Door Available

**PLDRD** 