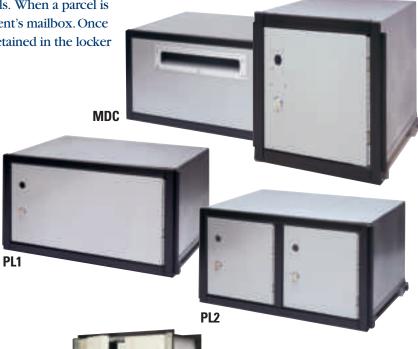

# **Parcel Lockers**

PL3

### **INDOOR**

A perfect compliment to the 2200 series boxes, these USPS approved parcel lockers offer a convenient way to deliver parcels. When a parcel is delivered, the parcel locker key is placed in the recipient's mailbox. Once the parcel locker is opened, the key is automatically retained in the locker until it is released with the master or control key.

#### **STANDARD FEATURES**

- 16 Gauge Powder Coated Steel
- Dual Trap-Key Locking System
- Raised Floor Eliminates Pry Points
- •24"Wide and 15"Wide

#### **OPTIONS**

- Closed Back/Open Back
- Individual Rear Doors
- Private Sector Master Lock
- Rear Security Door
- 1/2" Stainless Steel # Plates