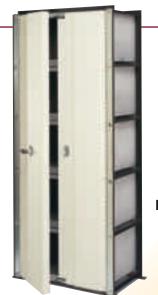

## **SPACE SAVER**

The space saver PL15/5 provides a freestanding solution for 15" parcel lockers.

### STANDARD FEATURES

- Holds Five (5) 15" Parcel Lockers
- Fully Encased in 16 Gauge Vinyl Coated Steel

PL15/5